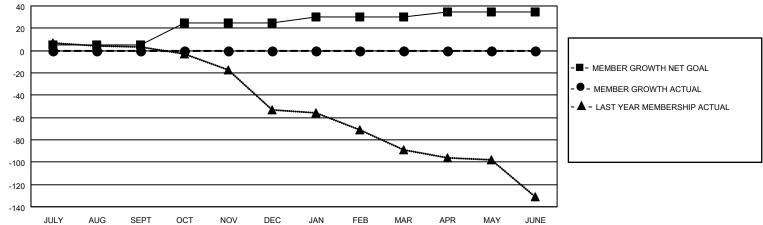

#### GOALS AND ACTUAL MEMBERS CUMULATIVE

| DROPPED CLUBS: 1         |   | 3 CLUBS OF 39 ADDED 1 OR MORE NEW MEMBERS | GENDER DISTRIBUTION        |              |      |
|--------------------------|---|-------------------------------------------|----------------------------|--------------|------|
|                          |   | NEW MEMBERS                               | MALE                       | 866 (71.04%) |      |
|                          |   |                                           | FEMALE                     | 353 (28.96%) |      |
| DROPPED MEMBERS          |   |                                           |                            |              |      |
| DECEASED                 | 0 | CLICK HERE FOR CUMULATIVE                 | TOTAL FAMILY UNIT MEMBERS  |              | 269  |
| CLUB CANCELLED 0 OTHER 4 |   | MEMBERSHIP DATA                           | FAMILY MEMBERS PAYING HALF |              | 4.44 |
|                          |   |                                           |                            |              | 141  |
| TOTAL                    | 4 |                                           |                            |              |      |